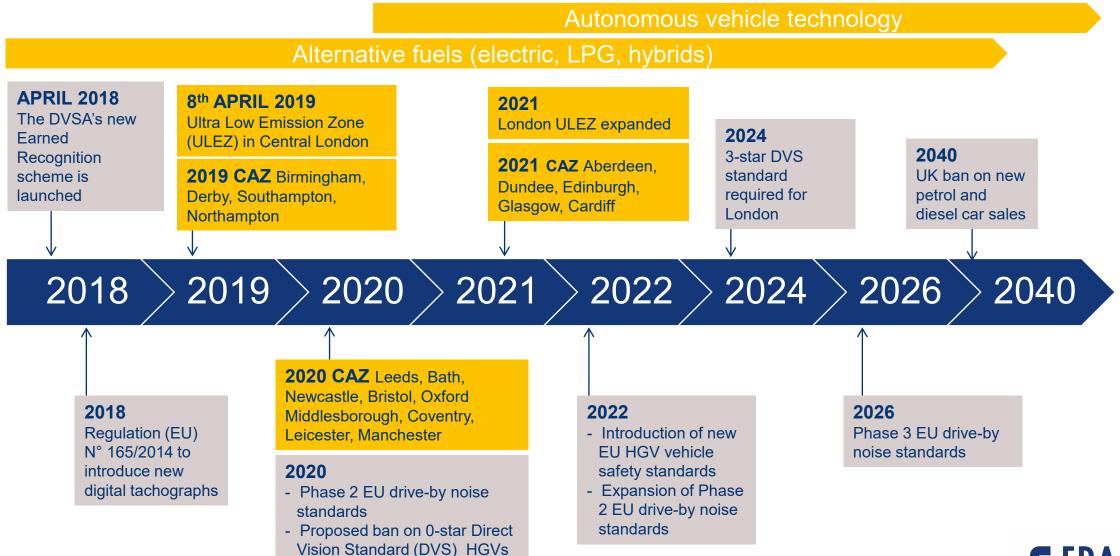

# Ed Cowell *CEO*Fraikin UK













### The increasingly complex auto market





### Industry challenges and trends





### Overview

**Bio-fuel** 

LPG

**Petrol** 

Hybrid

Electric

NGV

### Fraikin LUV & 3.5T range - 2018







Ducato 3.5T



Daily 3.5T

### Fraikin new vehicle range - 2018



Daily: 6T



D Wide: 19/26T



Eurocargo: 12/16T Stralis: 19/26T



Stralis



### The situation today

| ENERGY   | LCV      | HGV        | RANGE | ENERGY<br>NETWORK | CLEAN<br>AIR