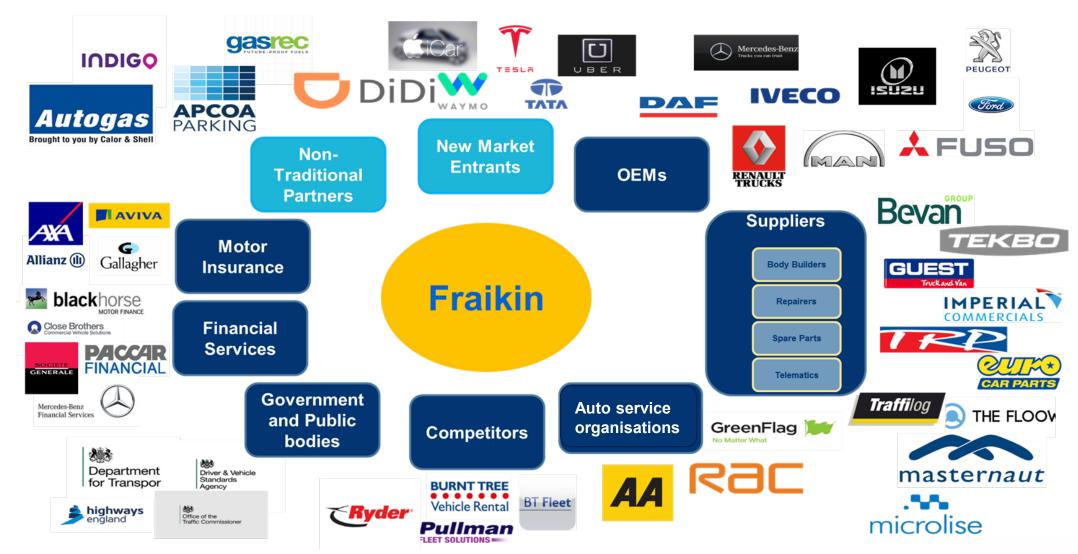

# Ed Cowell *CEO*Fraikin UK













### The increasingly complex auto market





### Industry challenges and trends





### Overview

**Bio-fuel** 

LPG

**Petrol** 

Hybrid

Electric

NGV

### Fraikin LUV & 3.5T range - 2018







Ducato 3.5T



Daily 3.5T

### Fraikin new vehicle range - 2018



Daily: 6T



D Wide: 19/26T



Eurocargo: 12/16T Stralis: 19/26T



Stralis



### The situation today

| ENERGY   | LCV      | HGV        | RANGE | ENERGY<br>NETWORK | CLEAN<br>AIR